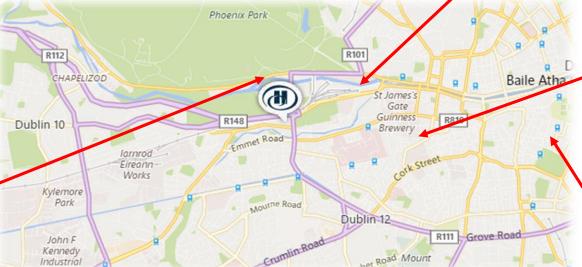

## Our Location

Towering elegantly over one of Dublin's oldest addresses,

Hilton Dublin Kilmainham is the perfect location...

Heuston Intercity Railway Station (1km)

Dublin Airport(14km)

GUINESS

Guinness Storehouse (1.5km)

Grafton Street (2km)

Phoenix Park (1.5km)

## Our Location to Event Venues

Easy Motor Way Access from the Airport & to Stadium

Croke Park

Royal Hospital Kilmainham