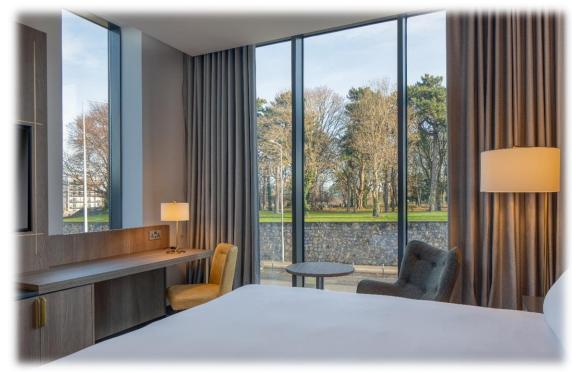

# Sleep well 2 Superior Rooms

- 10 Guest Rooms with A/C, 27 m<sup>2</sup>
- Complimentary enhanced WiFi
- Floor to Ceiling windows with natural day light
- Complimentary Still & Sparkling Water
- Tea & Coffee making facilities
- 50 inch plasma TV
- Hilton "Serenity Bed"
- Mini fridge
- Soundproofing