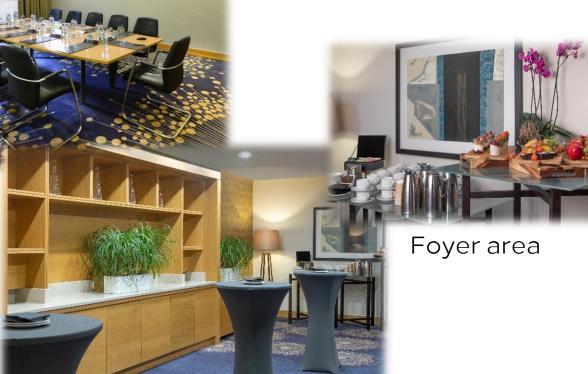

## Facilities

#### Additional Facilities

Coach Parking Availability (Connection to Lower Ground Floor).

Lower Ground Floor Meeting Facilities

Direct Elevator to Meeting Facilities

Complimentary WiFi

### Living Well - Heath Club

Our LivingWell Health Club offers:

Hydrotherapy pool

Sauna

Steam room

Jacuzzi

Full class schedule

State of the art cardio equip

Free weights area

Ground Floor Meeting Facilities up to 100 attendees

Direct Elevator to Meeting Facilities from Ground Floor

Complimentary WiFi

Natural Day light in all meeting rooms

Built in screen and projector