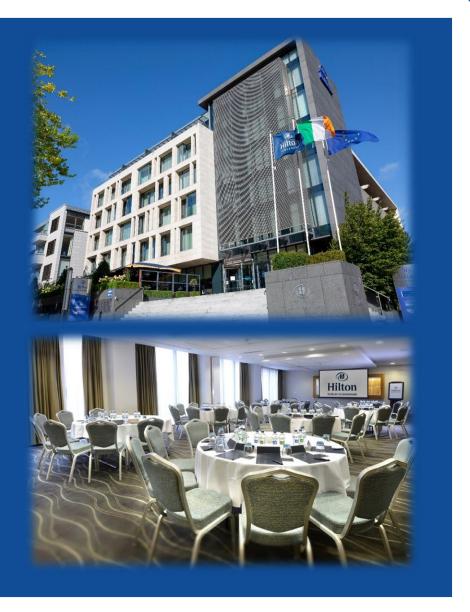

## Hilton Dublin Kilmainham







LXR

CONRAD

canopy















MOTTO

















## Our Hotel









## Our Location

Towering elegantly over one of Dublin's oldest addresses,

Hilton Dublin Kilmainham is the perfect location...



Heuston Intercity Railway Station (1km)



Dublin Airport(14km)



GUINESS

Guinness Storehouse (1.5km)



Grafton Street (2km)



Phoenix Park (1.5km)



## Our Location to Event Venues

Easy Motor Way Access from the Airport & to Stadium



Croke Park



Royal Hospital Kilmainham





## Sleep well a Standard Rooms

- 110 Standard Hilton Guest Rooms with A/C, work station 32m<sup>2</sup>
- Complimentary enhanced WiFi
- Complimentary Still & Sparkling Water
- Tea & Coffee making facilities
- 42 inch plasma TV
- Hilton "Serenity Bed"
- Mini fridge
- Soundproofing





## Stand