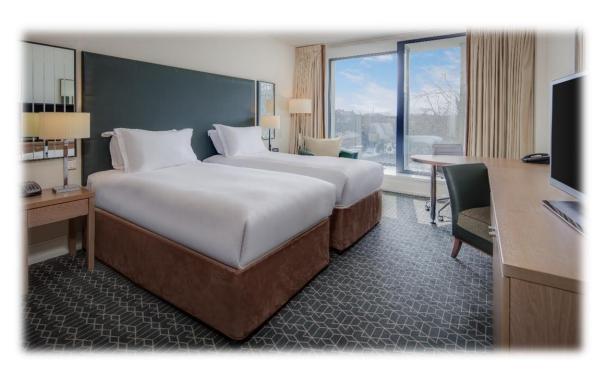

## Sleep well a Standard Rooms

- 110 Standard Hilton Guest Rooms with A/C, work station 32m<sup>2</sup>
- Complimentary enhanced WiFi
- Complimentary Still & Sparkling Water
- Tea & Coffee making facilities
- 42 inch plasma TV
- Hilton "Serenity Bed"
- Mini fridge
- Soundproofing

## Standard Room Double & Twin Rooms