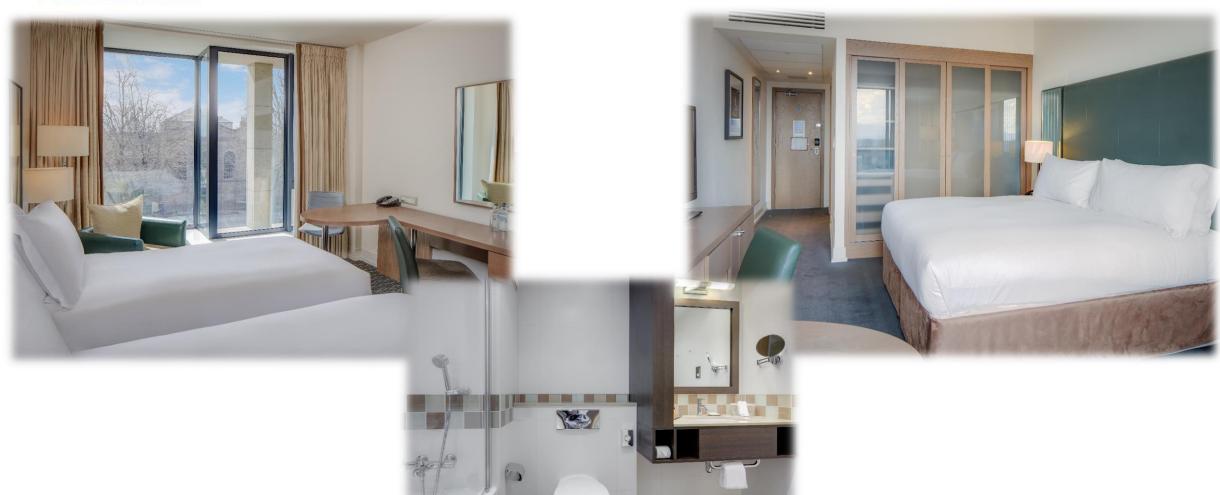

## Sleep well a Standard Rooms

- 110 Standard Hilton Guest Rooms with A/C, work station 32m<sup>2</sup>
- Complimentary enhanced WiFi
- Complimentary Still & Sparkling Water
- Tea & Coffee making facilities
- 42 inch plasma TV
- Hilton "Serenity Bed"
- Mini fridge
- Soundproofing

## Standard Room Double & Twin Rooms

# Sleep well 2 Superior Rooms

- 10 Guest Rooms with A/C, 27 m<sup>2</sup>
- Complimentary enhanced WiFi
- Floor to Ceiling windows with natural day light
- Complimentary Still & Sparkling Water
- Tea & Coffee making facilities
- 50 inch plasma TV
- Hilton "Serenity Bed"
- Mini fridge
- Soundproofing

## Sleep well - Deluxe Rooms & Studio Suites

- 8 Deluxe Rooms & 2 Studio Suites
- Private balcony and large walk in shower 34m²
- Complimentary Still & Sparkling Water, Tea & Coffee making facilities
- 42 inch plasma TV
- Hilton "Serenity Bed"
- Mini fridge Filled with Water
- Soundproofing
- Bathrobes & Slippers