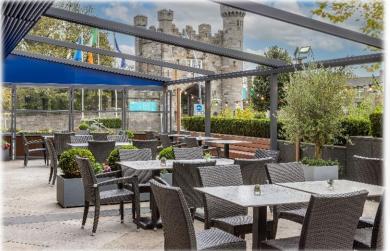

ling Water
- Tea & Coffee making facilities
- 50 inch plasma TV
- Hilton "Serenity Bed"
- Mini fridge
- Soundproofing









## Sleep well - Deluxe Rooms & Studio Suites

- 8 Deluxe Rooms & 2 Studio Suites
- Private balcony and large walk in shower 34m²
- Complimentary Still & Sparkling Water, Tea & Coffee making facilities
- 42 inch plasma TV
- Hilton "Serenity Bed"
- Mini fridge Filled with Water
- Soundproofing
- Bathrobes & Slippers





## Studio Suite







# Facilities - Food & Beverage



#### Broyage Bar & Bistro

With two unique eateries Hilton Dublin Kilmainham has something to suit all tastes. **Broyage Bar & Bistro** provides the perfect setting for casual dining or to relax over a drink after a long day.

The Terrace Outdoor dining experience or Cocktail under the sun.









#### Cinnamon Restaurant -

Cinnamon Restaurant is the ideal venue for private dinners and parties,

catering for up to 80 people.

Opened daily for full Irish buffet & Continental Breakfast









## Facilities

#### Additional Facilities

Coach Parking Availability (Connection to Lower Ground Floor).

Lower Ground Floor Meeting Facilities

Direct Elevator to Meeting Facilities

Complimentary WiFi



### Living Well - Heath Club

Our LivingWell Health Club offers:

Hydrotherapy pool

Sauna

Steam room

Jacuzzi

Full class schedule

State of the art cardio equip

Free weights area





Ground Floor Meeting Facilities up to 100 attendees

Direct Elevator to Meeting Facilities from Ground Floor

Complimentary WiFi

Natural Day light in all meeting rooms

Built in screen and projector