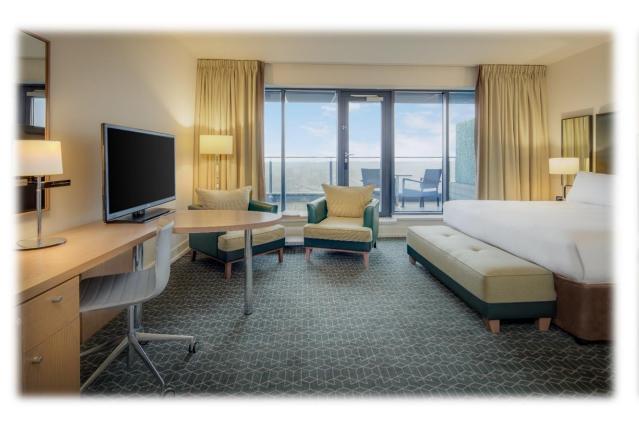

## Sleep well - Deluxe Rooms & Studio Suites

- 8 Deluxe Rooms & 2 Studio Suites
- Private balcony and large walk in shower 34m²
- Complimentary Still & Sparkling Water, Tea & Coffee making facilities
- 42 inch plasma TV
- Hilton "Serenity Bed"
- Mini fridge Filled with Water
- Soundproofing
- Bathrobes & Slippers

## Studio Suite