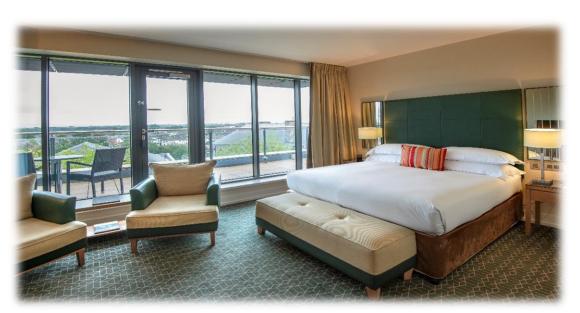

## Sleep well - Deluxe Rooms & Studio Suites

- 8 Deluxe Rooms & 2 Studio Suites
- Private balcony and large walk in shower 34m²
- Complimentary Still & Sparkling Water, Tea & Coffee making facilities
- 42 inch plasma TV
- Hilton "Serenity Bed"
- Mini fridge Filled with Water
- Soundproofing
- Bathrobes & Slippers

## Studio Suite