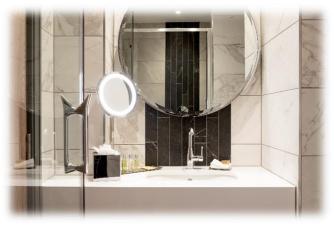

## Sleep well - Deluxe Rooms & Studio Suites

- 8 Deluxe Rooms & 2 Studio Suites
- Private balcony and large walk in shower 34m²
- Complimentary Still & Sparkling Water, Tea & Coffee making facilities
- 42 inch plasma TV
- Hilton "Serenity Bed"
- Mini fridge Filled with Water
- Soundproofing
- Bathrobes & Slippers