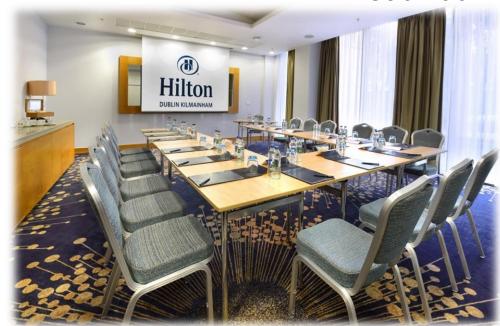

# Meeting Rooms

Pearse & Connolly room

Hilton

Hilton

#### Emmet room

|                             | Theatre | Class | Cabaret | Boardroom | U-Shape | Banquet | Dimension                     |
|-----------------------------|---------|-------|---------|-----------|---------|---------|-------------------------------|
| Pearse & Connolly           | 100     | 70    | 80      | 60        | 66      | 100     | 7.4 x 17.8 x 2.7<br>1418 SQFT |
| Pearse                      | 40      | 25    | 30      | 20        | 20      | 50      | 7.4 x 8.3 x 2.7<br>661 SQFT   |
| Connolly                    | 60      | 30    | 36      | 24        | 34      | 60      | 7.4 x 9.5 x 2.7<br>756 SQFT   |
| Gaol                        | 30      | 24    | 18      | 18        | 21      | -       | 6.1 x 7.5 x 2.7<br>492 SQFT   |
| Emmet                       | -       | _     | -       | 11        | -       | -       | 6.5 x 5.1 x 2.7<br>357 SQFT   |
| Cinnamon Restaurant         |         |       |         |           |         | 60 - 80 |                               |
| Cunnie (section of the bar) |         |       |         |           |         | 25 – 40 |                               |