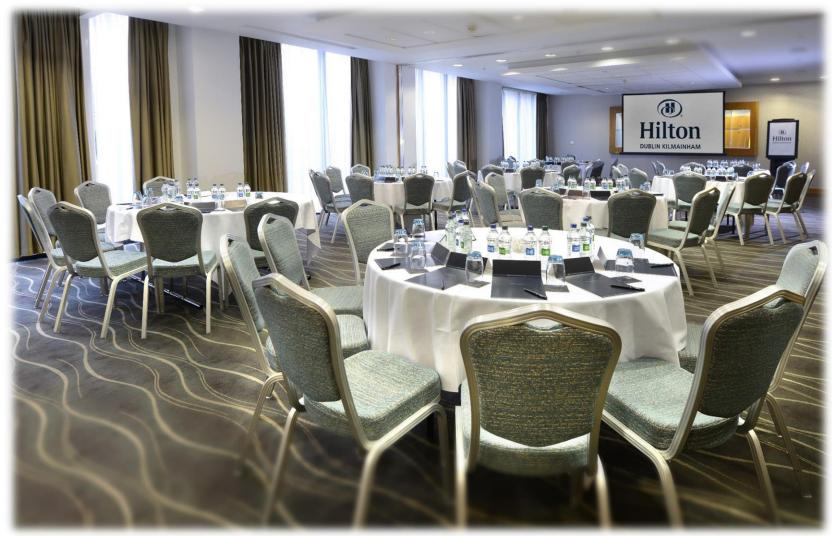

# Meeting Rooms

Pearse & Connolly room

Hilton

Hilton

#### Emmet room

|                             | Theatre | Class | Cabaret | Boardroom | U-Shape | Banquet | Dimension                     |
|-----------------------------|---------|-------|---------|-----------|---------|---------|-------------------------------|
| Pearse & Connolly           | 100     | 70    | 80      | 60        | 66      | 100     | 7.4 x 17.8 x 2.7<br>1418 SQFT |
| Pearse                      | 40      | 25    | 30      | 20        | 20      | 50      | 7.4 x 8.3 x 2.7<br>661 SQFT   |
| Connolly                    | 60      | 30    | 36      | 24        | 34      | 60      | 7.4 x 9.5 x 2.7<br>756 SQFT   |
| Gaol                        | 30      | 24    | 18      | 18        | 21      | -       | 6.1 x 7.5 x 2.7<br>492 SQFT   |
| Emmet                       | -       | _     | -       | 11        | -       | -       | 6.5 x 5.1 x 2.7<br>357 SQFT   |
| Cinnamon Restaurant         |         |       |         |           |         | 60 - 80 |                               |
| Cunnie (section of the bar) |         |       |         |           |         | 25 – 40 |                               |