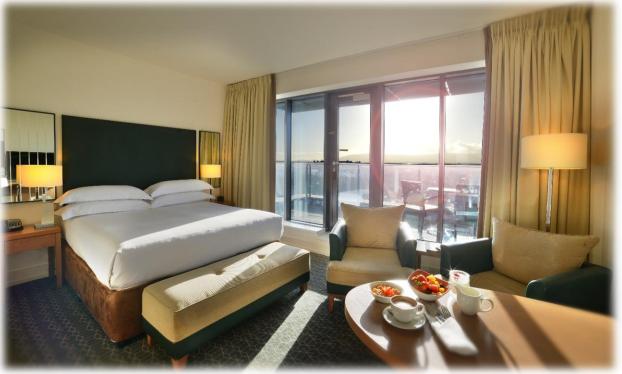

## Sleep well a Standard Rooms

- 110 Standard Hilton Guest Rooms with A/C, work station 32m<sup>2</sup>
- Complimentary enhanced WiFi
- Complimentary Still & Sparkling Water
- Tea & Coffee making facilities
- 42 inch plasma TV
- Hilton "Serenity Bed"
- Mini fridge
- Soundproofing

## Standard Room Double & Twin Rooms