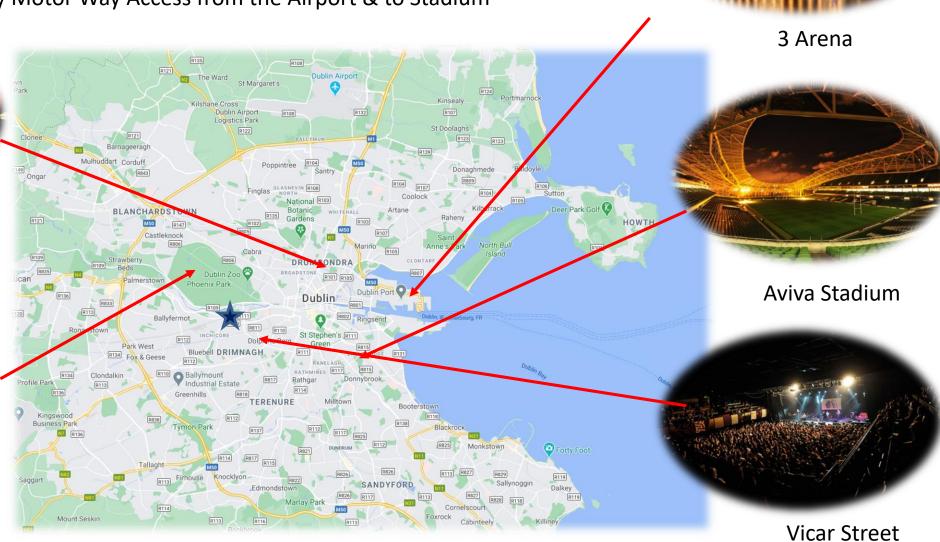

## Our Location to Event Venues

Easy Motor Way Access from the Airport & to Stadium

Croke Park

Royal Hospital Kilmainham