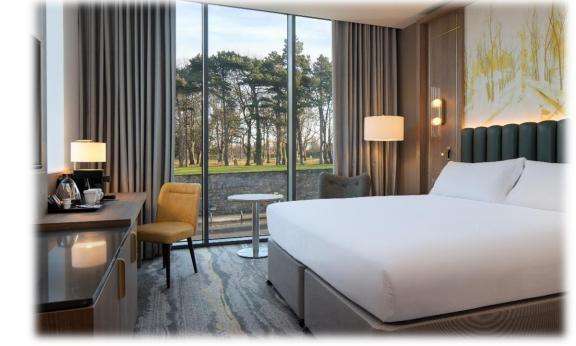

## Sleep well a Standard Rooms

- 110 Standard Hilton Guest Rooms with A/C, work station 32m<sup>2</sup>
- Complimentary enhanced WiFi
- Complimentary Still & Sparkling Water
- Tea & Coffee making facilities
- 42 inch plasma TV
- Hilton "Serenity Bed"
- Mini fridge
- Soundproofing

# Sleep well 2 Superior Rooms

- 10 Guest Rooms with A/C, 27 m<sup>2</sup>
- Complimentary enhanced WiFi
- Floor to Ceiling windows with natural day light
- Complimentary Still & Sparkling Water
- Tea & Coffee making facilities
- 50 inch plasma TV
- Hilton "Serenity Bed"
- Mini fridge
- Soundproofing

## Sleep well - Deluxe Rooms & Studio Suites

- 8 Deluxe Rooms & 2 Studio Suites
- Private balcony and large walk in shower 34m²
- Complimentary Still & Sparkling Water, Tea & Coffee making facilities
- 42 inch plasma TV
- Hilton "Serenity Bed"
- Mini fridge Filled with Water
- Soundproofing
- Bathrobes & Slippers